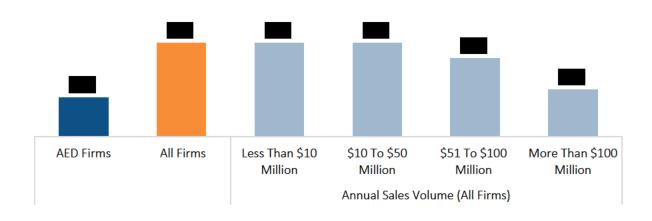

In all, 959 distributors, representing nearly 10,000 locations, submitted their surveys to Industry Insights. In particular, the statistical sample consists of the following:

| AED Firms                | 109 |
|--------------------------|-----|
| All Firms                | 959 |
| 2021 Annual Sales Volume |     |
| Less than \$10 Million   | 120 |
| \$10 to \$50 Million     | 271 |
| \$51 to \$100 Million    |     |
| More than \$100 Million  | 250 |
| Region                   |     |
| Northeast                | 133 |
| South                    |     |
| Midwest                  | 317 |
| West                     |     |
| Canada                   | 42  |