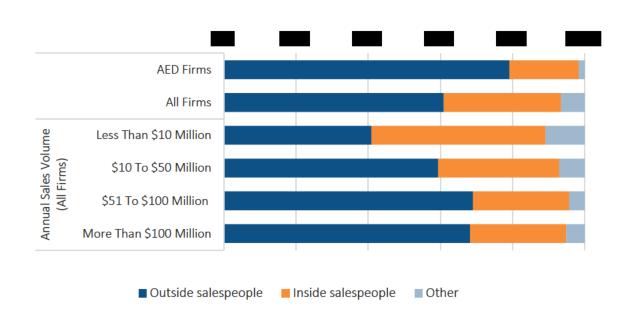

|                         |                          |                            |
| Max. % of salary matched |           |           |                           |                         |                          |                            |
| 50% match                |           |           |                           |                         |                          |                            |
| Max. % of salary matched |           |           |                           |                         |                          |                            |



## Total Cost of Annual Gross Retirement Expenditure as A Percentage of Payroll Expense



Top 10 Other Benefits Provided to Employees (All Firms)





# Salespeople and Sales Incentives

### Sales Breakdown



## Capping Mechanisms Used to Limit Incentive Pay





## Commissions are Typically Paid when:



## Most Common Method Used to Cover Travel and Entertainment Expenses





# Branch/Location Information

## 2021 Sales Volume/Shipment Volume per Location



## Number of Employees (FTEs) per Location





## Branch Manager

## Eligible for Bonus/Incentives? (All Firms)



## Basis for Determining Bonus/Incentive





# Chief Operating Officer/Executive Vice President/General Manager

|                       |        | Base<br>Salary |        | Bonus/Incentives/<br>Commissions |        | Total<br>Compensation |        | % Chg. in Total Comp<br>(2020 to 2021) |  |
|-----------------------|--------|----------------|--------|----------------------------------|--------|-----------------------|-