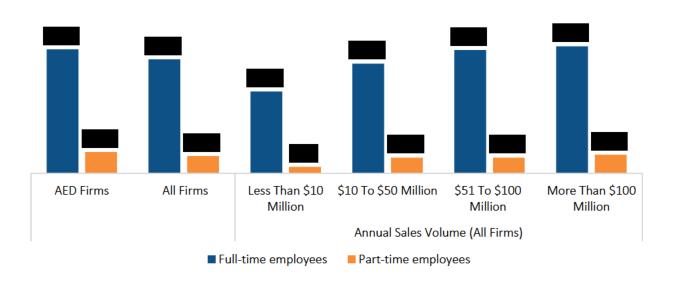

"abridged" view of the survey results. All survey participants/subscribers also have access to an Excel based file containing output of all survey data points which are presented by many additional data aggregations for comparison. The Excel file as well as a PDF version of the survey and of this report can be found online at www.compensationbenchmarking.com/AED. Some of the additional aggregates included are:

- Business seasonality
- Number of Employees
- Metropolitan Statistical Areas (MSAs)
- U.S. States
- Geographic regions (9 U.S. Census Regions and Canada)



## Top Benefits/Compensation Used to Attract and Retain Employees







## Healthcare

## Percent of Companies that Provide Medical Insurance for:



## Percent of Companies that Provide Medical Insurance for Dependents of:





# Benefits





Matching Terms of Companies Offering 401(K)

|                          |           |           | А                         | nnual Sales Vo          | olume (All Firm          | s)                         |
|--------------------------|-----------|-----------|---------------------------|-------------------------|--------------------------|----------------------------|
|                          | AED Firms | All Firms | Less Than<br>\$10 Million | \$10 To \$50<br>Million | \$51 To \$100<br>Million | More Than<br>\$100 Million |
| 100% match               |           |           |                           |                         |                          |                            |
| Max. % of salary matched |           |           |                           |