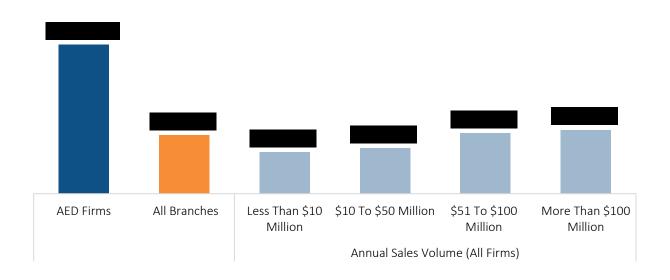

|
| 50% match                |           |           |                           |                         |                          |                            |
| Max. % of salary matched |           |           |                           |                         |                          |                            |



## Total Cost of Annual Gross Retirement Expenditure as A Percentage of Payroll Expense



Top 10 Other Benefits Provided to Employees (All Firms)





# Salespeople and Sales Incentives

### Sales Breakdown



## Capping Mechanisms Used to Limit Incentive Pay





## Commissions are Typically Paid when:



## Most Common Method Used to Cover Travel and Entertainment Expenses





# Branch/Location Information

## 2021 Sales Volume/Shipment Volume per Location



## Number of Employees (FTEs) per Location





## Branch Manager

## Eligible for Bonus/Incentives? (All Firms)



## Basis for Determining Bonus/Incentive





# Chief Operating Officer/Executive Vice President/General Manager

|                       |        | Base<br>Salary |        | Bonus/Incentives/<br>Commissions |        | Total<br>Compensation |        | % Chg. in Total Comp<br>(2020 to 2021) |  |
|-----------------------|--------|----------------|--------|----------------------------------|--------|-----------------------|--------|----------------------------------------|--|
|                       | Median | Average        | Median | Average                          | Median | Average               | Median | Average                                |  |
| AED Firms Only