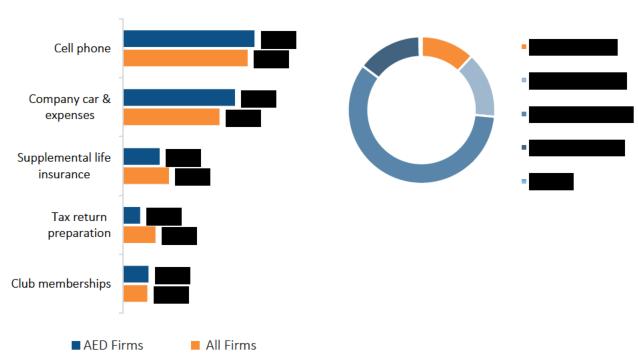

|  |
| South                 |        |                |        |                                  |        |                       |        |                                        |  |
| Midwest               |        |                |        |                                  |        |                       |        |                                        |  |
| West                  |        |                |        |                                  |        |                       |        |                                        |  |
| Canada                |        |                |        |                                  |        |                       |        |                                        |  |



Highest Level of Education (all firms)





# **Staff Compensation**

# General & Administrative

## **Accountant**

|                       | Base Salary |         |        | Additional Cash Compensation |        | tal<br>nsation |
|-----------------------|-------------|---------|--------|------------------------------|--------|----------------|
|                       | Median      | Average | Median | Average                      | Median | Average        |
| AED Firms Only        |             |         |        |                              |        |                |
| All Firms             |             |         |        |                              |        |                |
| Annual Sales          |             |         |        |                              |        |                |
| <\$10 Million         |