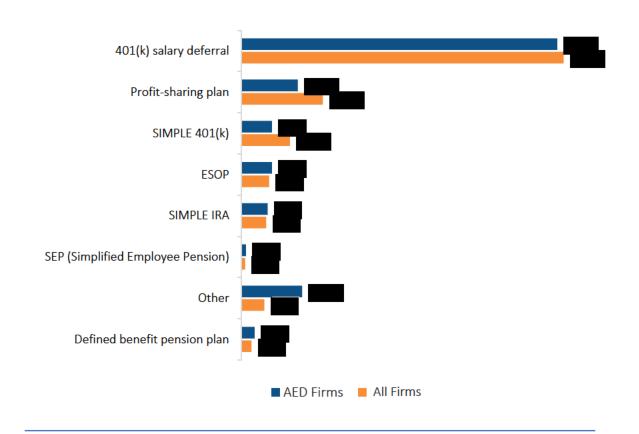

# Benefits

Matching Terms of Companies Offering 401(K)

|                          |           |           | А                         | nnual Sales Vo          | olume (All Firm          | s)                         |
|--------------------------|-----------|-----------|---------------------------|-------------------------|--------------------------|----------------------------|
|                          | AED Firms | All Firms | Less Than<br>\$10 Million | \$10 To \$50<br>Million | \$51 To \$100<br>Million | More Than<br>\$100 Million |
| 100% match               |           |           |                           |                         |                          |                            |
| Max. % of salary matched |           |           |                           |                         |                          |                            |
| 50% match                |           |           |                           |                         |                          |                            |
| Max. % of salary matched |           |           |                           |                         |                          |                            |