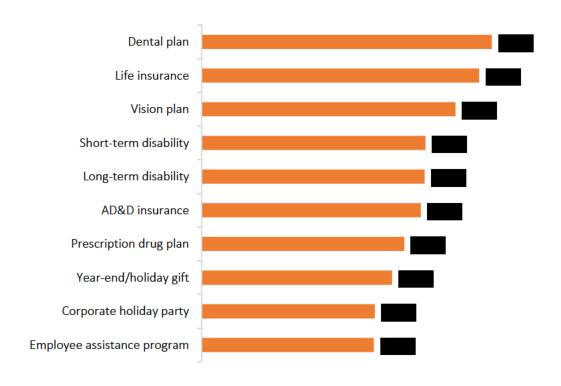

## Total Cost of Annual Gross Retirement Expenditure as A Percentage of Payroll Expense

Top 10 Other Benefits Provided to Employees (All Firms)