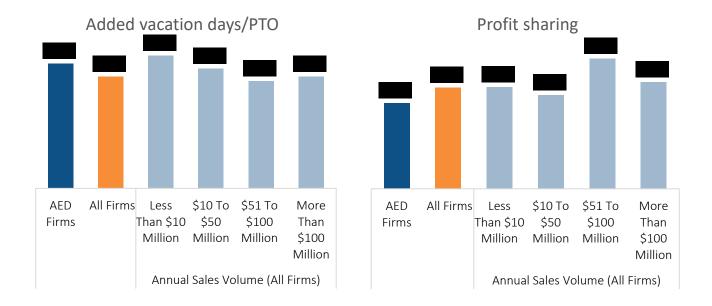

n</p>
- \$10 to \$50 Million
- \$51 to \$100 Million
- Over \$100 Million

### Region

- Northeast
- South
- Midwest
- West
- Canada

This report provides an "abridged" view of the survey results. All survey participants/subscribers also have access to an Excel based file containing output of all survey data points which are presented by many additional data aggregations for comparison. The Excel file as well as a PDF version of the survey and of this report can be found online at www.compensationbenchmarking.com/AED. Some of the additional aggregates included are:

- Business seasonality
- Number of Employees
- Metropolitan Statistical Areas (MSAs)
- U.S. States
- Geographic regions (9 U.S. Census Regions and Canada)



## Top Benefits/Compensation Used to Attract and Retain Employees







## Healthcare

## Percent of Companies that Provide Medical Insurance for:



## Percent of Companies that Provide Medical Insurance for Dependents of:





# Benefits





Matching Terms of Companies Offering 401(K)

|                          |           |           | А                         | nnual Sales Vo          | olume (All Firm          | s)                         |
|--------------------------|-----------|-----------|---------------------------|-------------------------|--------------------------|----------------------------|
|                          | AED Firms | All Firms | Less Than<br>\$10 Million | \$10 To \$50<br>Million | \$51 To \$100<br>Million | More Than<br>\$100 Million |
| 100% match               |           |           |                           |