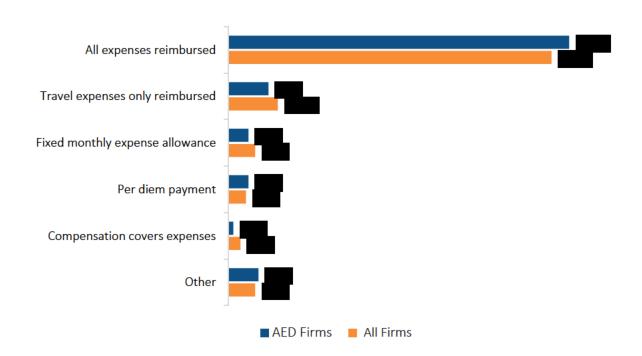

|                         |                          |                            |
| 50% match                |           |           |                           |                         |                          |                            |
| Max. % of salary matched |           |           |                           |                         |                          |                            |



## Total Cost of Annual Gross Retirement Expenditure as A Percentage of Payroll Expense



Top 10 Other Benefits Provided to Employees (All Firms)





# Salespeople and Sales Incentives

### Sales Breakdown



## Capping Mechanisms Used to Limit Incentive Pay





## Commissions are Typically Paid when:



## Most Common Method Used to Cover Travel and Entertainment Expenses





# Branch/Location Information

## 2021 Sales Volume/Shipment Volume per Location



## Number of Employees (FTEs) per Location





## Branch Manager

## Eligible for Bonus/Incentives? (All Firms)



## Basis for Determining Bonus/Incentive





# Chief Operating Officer/Executive Vice President/General Manager

|                       |        | Base<br>Salary |        | Bonus/Incentives/<br>Commissions |        | Total<br>Compensation |        | % Chg. in Total Comp<br>(2020 to 2021) |  |
|-----------------------|--------|----------------|--------|----------------------------------|--------|-----------------------|--------|----------------------------------------|--|
|                       | Median | Average        | Median | Average                          | Median | Average