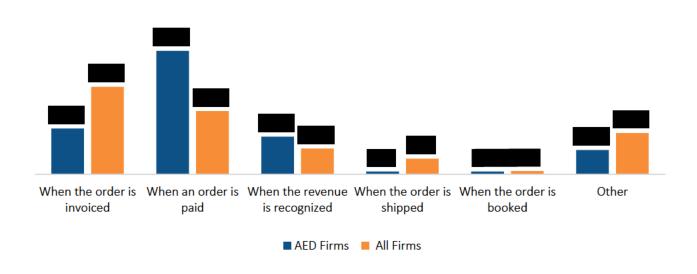

| Max. % of salary matched |           |           |                           |                         |                          |                            |
| 50% match                |           |           |                           |                         |                          |                            |
| Max. % of salary matched |           |           |                           |                         |                          |                            |



## Total Cost of Annual Gross Retirement Expenditure as A Percentage of Payroll Expense



Top 10 Other Benefits Provided to Employees (All Firms)





# Salespeople and Sales Incentives

### Sales Breakdown



## Capping Mechanisms Used to Limit Incentive Pay





## Commissions are Typically Paid when:



## Most Common Method Used to Cover Travel and Entertainment Expenses





# Branch/Location Information

## 2021 Sales Volume/Shipment Volume per Location



## Number of Employees (FTEs) per Location





## Branch Manager

## Eligible for Bonus/Incentives? (All Firms)



## Basis for Determining Bonus/Incentive





# Chief Operating Officer/Executive Vice President/General Manager

|                       |        | Base<br>Salary |        | Bonus/Incentives/<br>Commissions |        | Total<br>Compensation |        | % Chg. in Total Comp<br>(2020 to 2021) |  |
|-----------------------|--------|----------------|--------|----------------------------------|--------|-----------------------|--------|----------------------------------------|--|
|                       | Median | Average