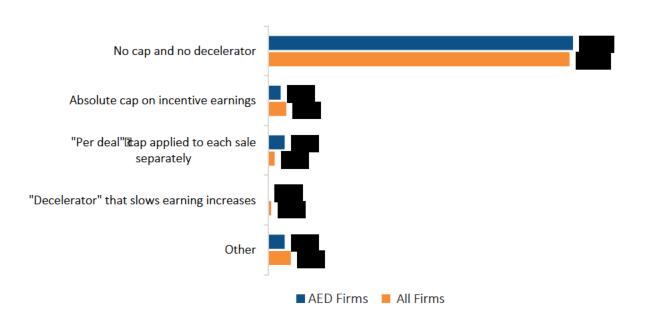

|                            |
| Max. % of salary matched |           |           |                           |                         |                          |                            |
| 50% match                |           |           |                           |                         |                          |                            |
| Max. % of salary matched |           |           |                           |                         |                          |                            |



## Total Cost of Annual Gross Retirement Expenditure as A Percentage of Payroll Expense



Top 10 Other Benefits Provided to Employees (All Firms)





# Salespeople and Sales Incentives

### Sales Breakdown



## Capping Mechanisms Used to Limit Incentive Pay





## Commissions are Typically Paid when:



## Most Common Method Used to Cover Travel and Entertainment Expenses





# Branch/Location Information

## 2021 Sales Volume/Shipment Volume per Location



## Number of Employees (FTEs) per Location





## Branch Manager

## Eligible for Bonus/Incentives? (All Firms)



## Basis for Determining Bonus/Incentive





# Chief Operating Officer/Executive Vice President/General Manager

|                       |        | Base<br>Salary |        | Bonus/Incentives/<br>Commissions |        | Total<br>Compensation |        | % Chg. in Total Comp<br>(2020 to 2021) |  |
|-----------------------|--------|----------------|--------|----------------------------------|--------|-----------------------|--------|----------------------------------------|--|