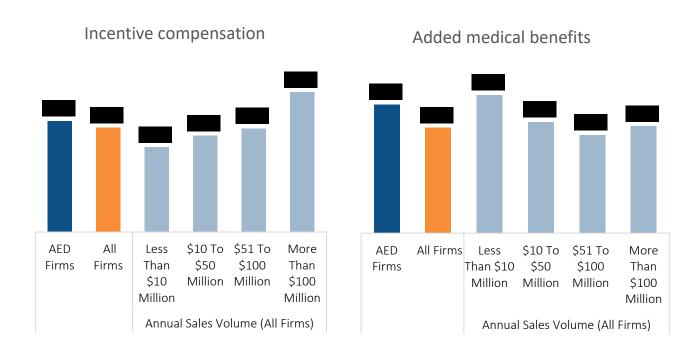

ion</p>
- \$10 to \$50 Million
- \$51 to \$100 Million
- Over \$100 Million

### Region

- Northeast
- South
- Midwest
- West
- Canada

This report provides an "abridged" view of the survey results. All survey participants/subscribers also have access to an Excel based file containing output of all survey data points which are presented by many additional data aggregations for comparison. The Excel file as well as a PDF version of the survey and of this report can be found online at www.compensationbenchmarking.com/AED. Some of the additional aggregates included are:

- Business seasonality
- Number of Employees
- Metropolitan Statistical Areas (MSAs)
- U.S. States
- Geographic regions (9 U.S. Census Regions and Canada)



## Top Benefits/Compensation Used to Attract and Retain Employees







## Healthcare

## Percent of Companies that Provide Medical Insurance for:



## Percent of Companies that Provide Medical Insurance for Dependents of:





# Benefits





Matching Terms of Companies Offering 401(K)

|                          |           |           | А                         | nnual Sales Vo          | olume (All Firm          | s)                         |
|--------------------------|-----------|-----------|---------------------------|-------------------------|--------------------------|----------------------------|
|                          | AED Firms | All Firms | Less Than<br>\$10 Million | \$10 To \$50<br>Million | \$51 To \$100<br>Million | More Than<br>\$100 Million |
| 100% match               |           |           |                           |