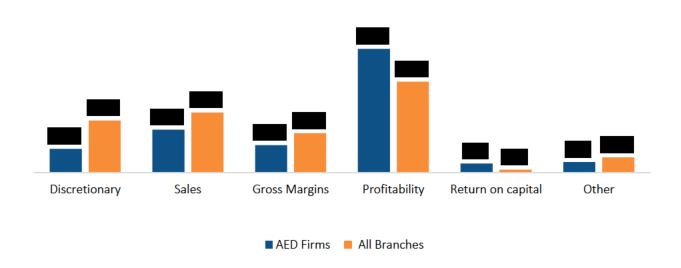

|
| Max. % of salary matched |           |           |                           |                         |                          |                            |



## Total Cost of Annual Gross Retirement Expenditure as A Percentage of Payroll Expense



Top 10 Other Benefits Provided to Employees (All Firms)





# Salespeople and Sales Incentives

### Sales Breakdown



## Capping Mechanisms Used to Limit Incentive Pay





## Commissions are Typically Paid when:



## Most Common Method Used to Cover Travel and Entertainment Expenses





# Branch/Location Information

## 2021 Sales Volume/Shipment Volume per Location



## Number of Employees (FTEs) per Location





## Branch Manager

## Eligible for Bonus/Incentives? (All Firms)



## Basis for Determining Bonus/Incentive





# Chief Operating Officer/Executive Vice President/General Manager

|                       |        | Base<br>Salary |        | Bonus/Incentives/<br>Commissions |        | Total<br>Compensation |        | % Chg. in Total Comp<br>(2020 to 2021) |  |
|-----------------------|--------|----------------|--------|----------------------------------|--------|-----------------------|--------|----------------------------------------|--|
|                       | Median | Average        | Median | Average                          | Median | Average               | Median | Average                                |  |
| AED Firms Only        |        |                |        |                                  |        |                       |        |                                        |  |