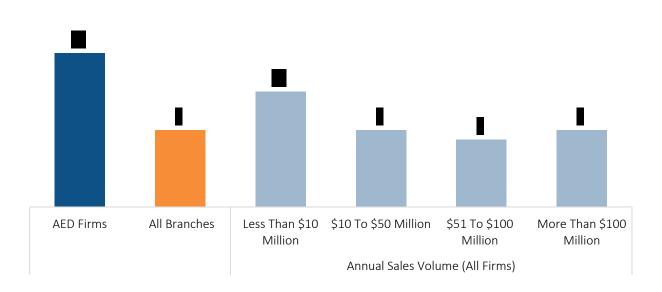

|                           |                         |                          |                            |
| Max. % of salary matched |           |           |                           |                         |                          |                            |



## Total Cost of Annual Gross Retirement Expenditure as A Percentage of Payroll Expense



Top 10 Other Benefits Provided to Employees (All Firms)





# Salespeople and Sales Incentives

### Sales Breakdown



## Capping Mechanisms Used to Limit Incentive Pay





## Commissions are Typically Paid when:



## Most Common Method Used to Cover Travel and Entertainment Expenses





# Branch/Location Information

## 2021 Sales Volume/Shipment Volume per Location



## Number of Employees (FTEs) per Location





## Branch Manager

## Eligible for Bonus/Incentives? (All Firms)



## Basis for Determining Bonus/Incentive





# Chief Operating Officer/Executive Vice President/General Manager

|                       |        | Base<br>Salary |        | Bonus/Incentives/<br>Commissions |        | Total<br>Compensation |        | % Chg. in Total Comp<br>(2020 to 2021) |  |
|-----------------------|--------|----------------|--------|----------------------------------|--------|-----------------------|--------|----------------------------------------|--|
|                       | Median | Average        | Median | Average                          | Median | Average               | Median | Average                                |  |
| AED Firms Only        |        |                |        |