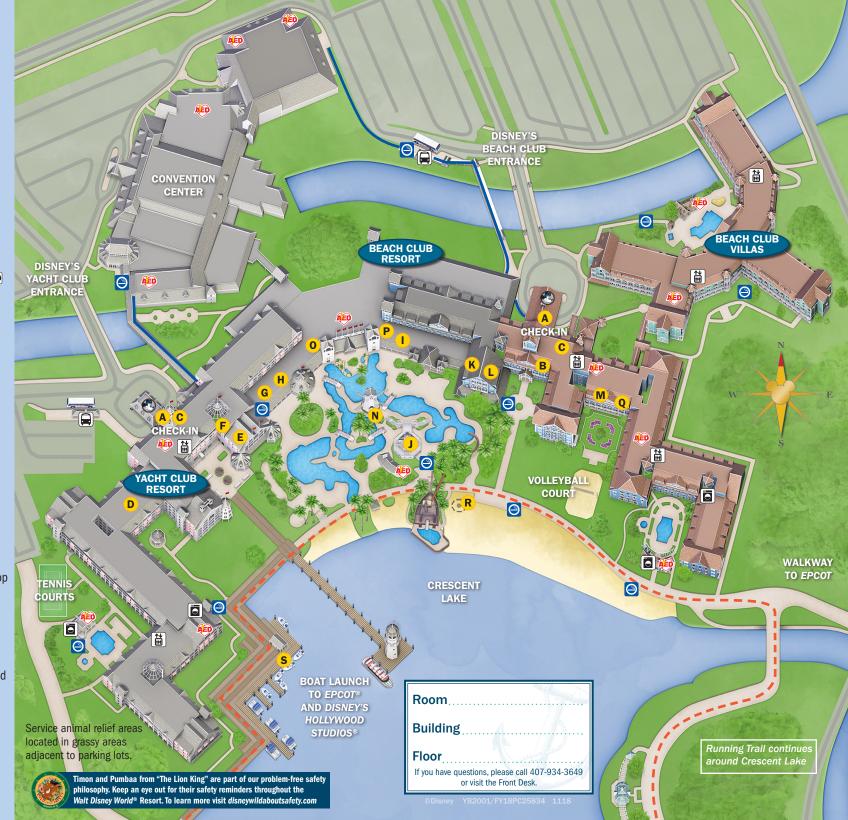

## **Guest Services**

- A Lobby/Concierge
- B Disney Vacation Club® Information Center
- C Resort Airline Check-In

## **Dining**

- **D** The Market at Ale & Compass
- E Ale & Compass Restaurant
- F Ale & Compass Lounge
- G Crew's Cup Lounge
- H Yachtsman Steakhouse 🔇
- Beaches & Cream Soda Shop
- Hurricane Hanna's Waterside Bar & Grill
- **K** Martha's Vineyard
- L Cape May Cafe 🔇
- M Beach Club Marketplace

## Shopping

- **D** The Market at Ale & Compass
- M Beach Club Marketplace

## Recreation

- N Stormalong Bay
- O Ship Shape Massage, Salon and Fitness
- P Lafferty Place Arcade
- Q Seaside Retreat
- R Campfire
- S Bayside Marina

Disney's Magical Express® Bus Stop

**Laundry** 

Automated External Defibrillators

Elevators

Designated Smoking Locations

Dining Reservations Recommended (Call 407-WDW-DINE for more information.)

- - Running Trail (0.8 mile)

Route to Convention Center